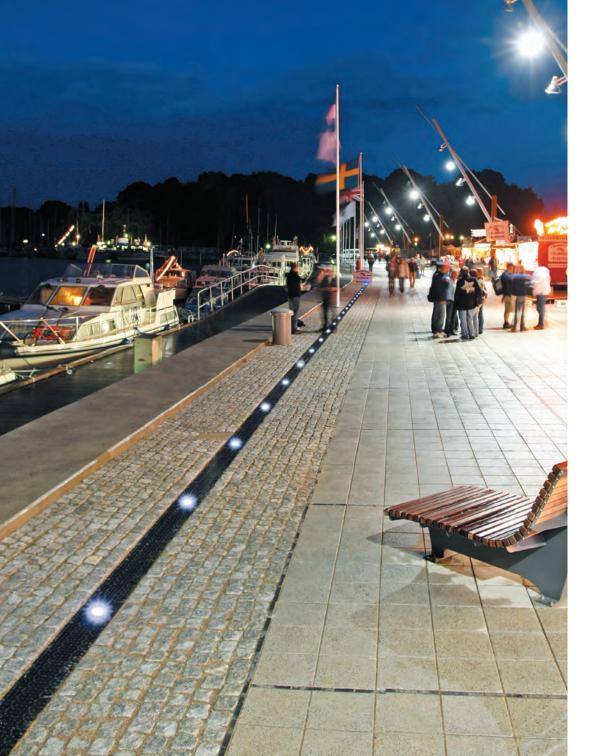

### OBEREIDERHAFEN

Rendsburg, Germany

■ SLOTTED GRATING with Lightpoint | Multiline