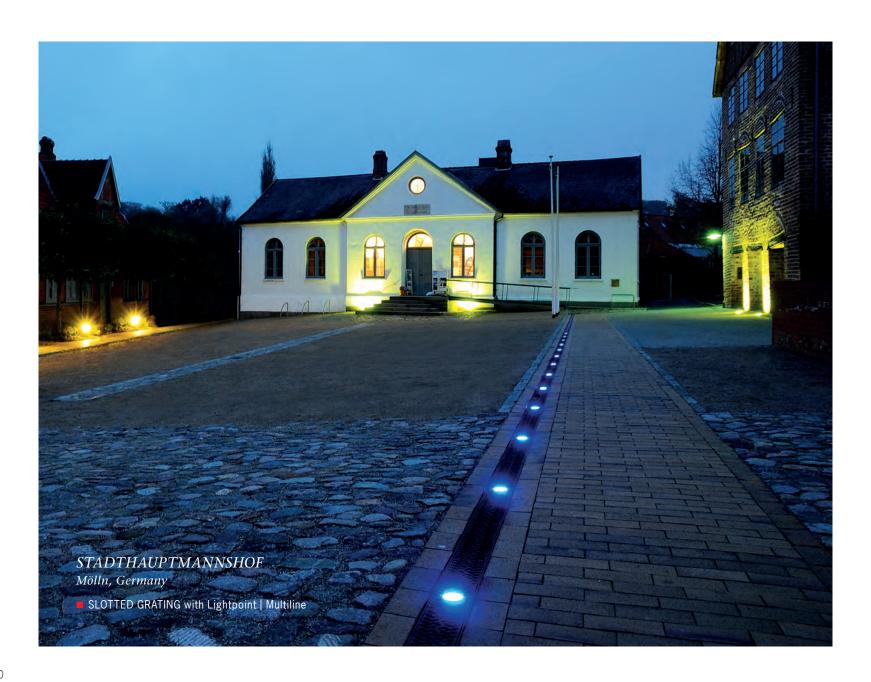

### OBEREIDERHAFEN

Rendsburg, Germany

■ SLOTTED GRATING with Lightpoint | Multiline