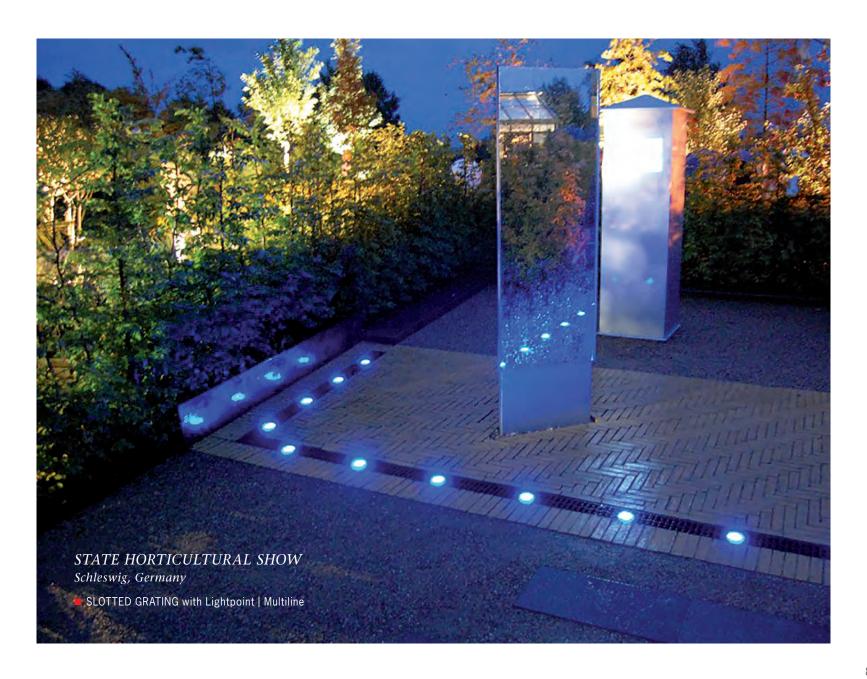

### OBEREIDERHAFEN

Rendsburg, Germany

■ SLOTTED GRATING with Lightpoint | Multiline