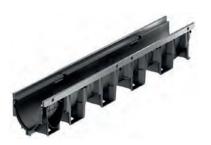

### **ACO PowerDrain and SK Heavy Duty Channel**

### **ACO Qmax Hydraulic Capacity Slot Channel**

#### Load classes

■ A 15 ■ C 250 ■ E 600 ■ B 125 ■ D 400 ■ F 900 in accordance with EN 1433

#### **Nominal widths**

PowerDrain: 75/100, 125/150, 175/200, 275/300

SK: 100, 150, 200, 300

#### Material

polymer concrete channels with ductile iron edge and gratings

### Areas of application

Bus stations ■ Logistics ■ Pedestrian areas facilities ■ Containertrans- ■ WHG-Water hipping facilities conservation and roads and protection ■ Industrial surfaces surfaces ■ Service stations ■ Car parks ■ Airport surfaces