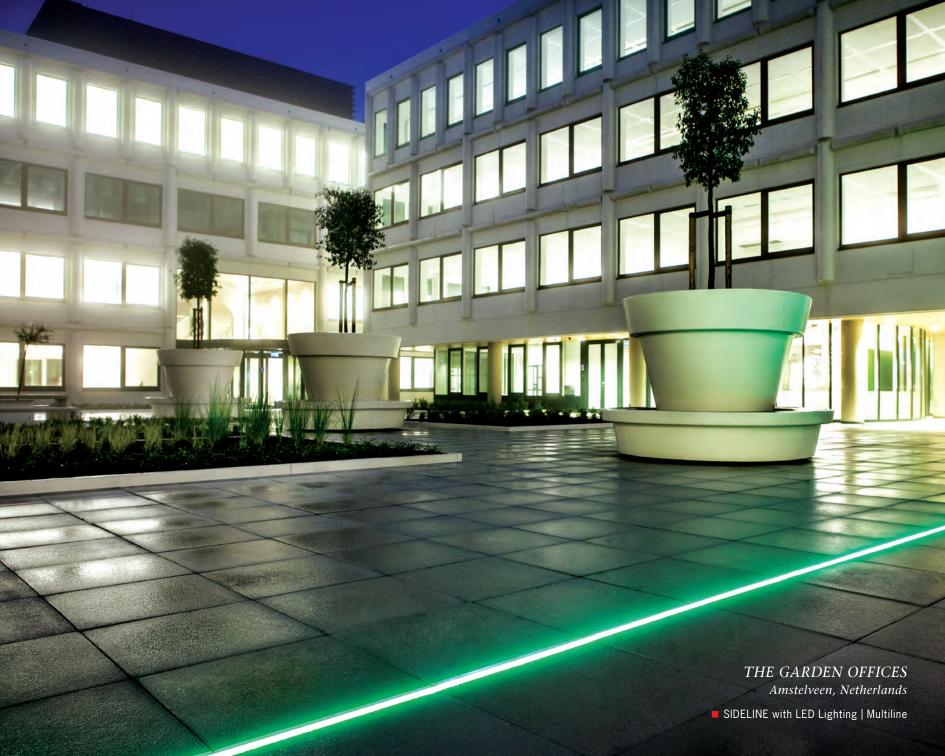

### PARK WIJHEZICHT Wijhe, Netherlands

■ SIDELINE with LED Lighting | Multiline

FRIES MUSEUM
Leeuwarden, Netherlands
■ SLOT CHANNEL | Smartline