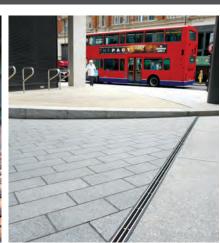

#### NATIONAL MARITIME MUSEUM

London, United Kingdom

■ SLOTTED GRATING | Multiline