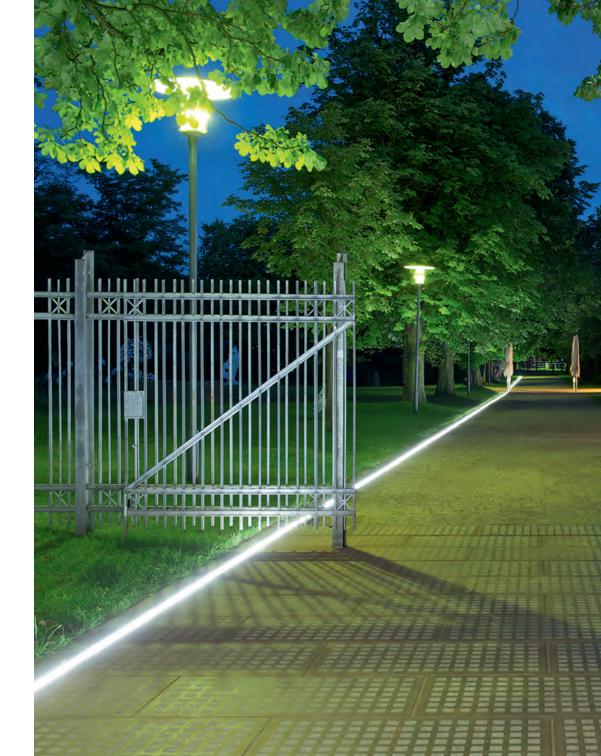

### PARK WIJHEZICHT Wijhe, Netherlands

■ SIDELINE with LED Lighting | Multiline

FRIES MUSEUM
Leeuwarden, Netherlands
■ SLOT CHANNEL | Smartline