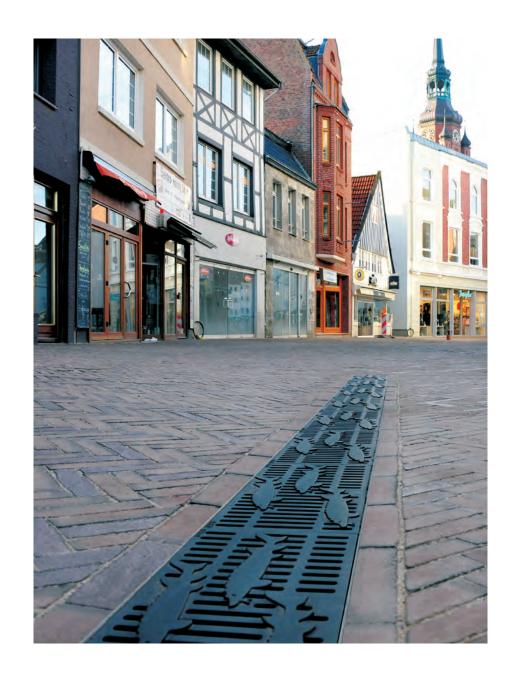

#### COLEGIO DEL AIRE

Zapopan, Mexico

PEDESTRIAN ZONE "FELDSCHMIEDE" Itzehoe, Germany