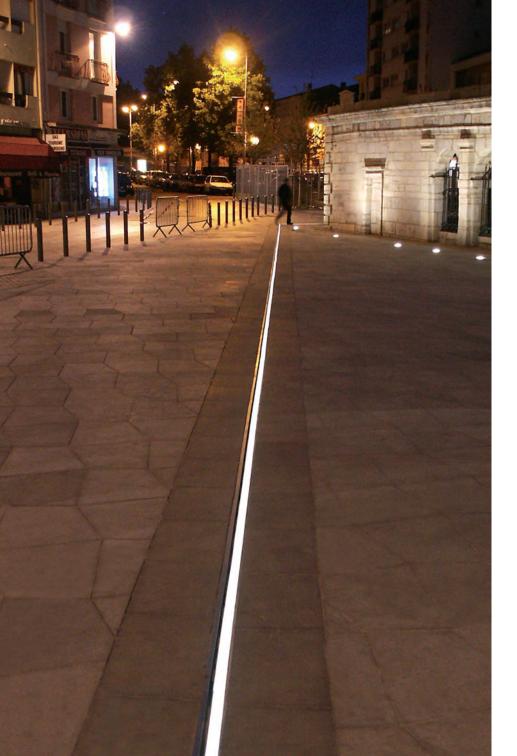

### PARK WIJHEZICHT Wijhe, Netherlands

■ SIDELINE with LED Lighting | Multiline

FRIES MUSEUM
Leeuwarden, Netherlands
■ SLOT CHANNEL | Smartline