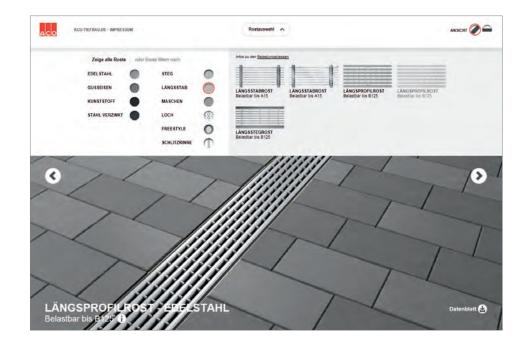

# **Grating Configurator**

The grating configurator aids choosing the best solution on the basis of visual criteria and different scenarios. The technical data on the selected gratings can be downloaded or saved in a project folder.

www.draindesign.aco