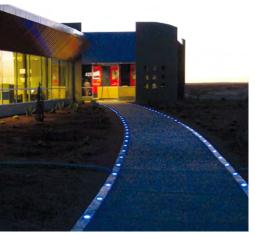

# LE PLACE DE LA FONTAINE CHAUDE

Dax, France

■ SIDELINE with LED Lighting | Multiline

"Light absorbs darkness, creating a safe haven."

Pavel Kosorin

RVT SINT-JOZEF
Ertvelde, Belgium

SIDELINE with LED Lighting | Multiline