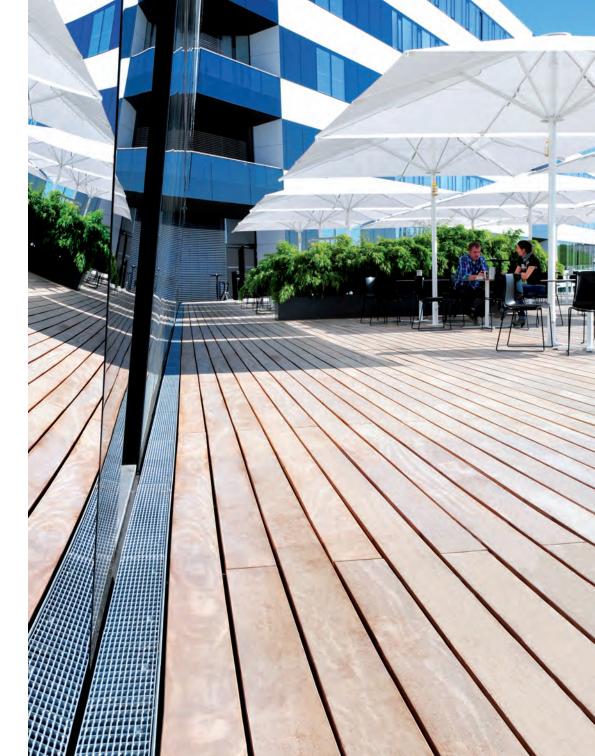

# **Facade Drainage**

### **ACO Profiline Facade Drainage Channel**

### Areas of application

- Facades
- Terraces