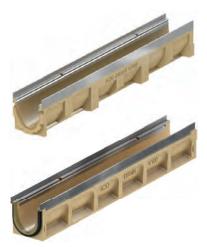

### **ACO Multiline Drainage Channel**

Sealin

ACO Multiline Seal in: New channel with integrated seal as standard.

## **ACO XtraDrain Drainage Channel**

#### Load classes

■ A 15 ■ C 250 ■ E 600 ■ B 125 ■ D 400 in accordance with EN 1433

#### **Nominal widths**

100, 150, 200, 300, 400, 500

#### Material

Polymer concrete channel with steel, stainless steel or ductile iron edge

### Areas of application

Railway plat forms
 Façade drainage
 Pedestrian areas, paths/bicycle paths
 Light channels
 Public paths and places
 Parking decks, car parks
 Ramps/under ground car park
 entrances