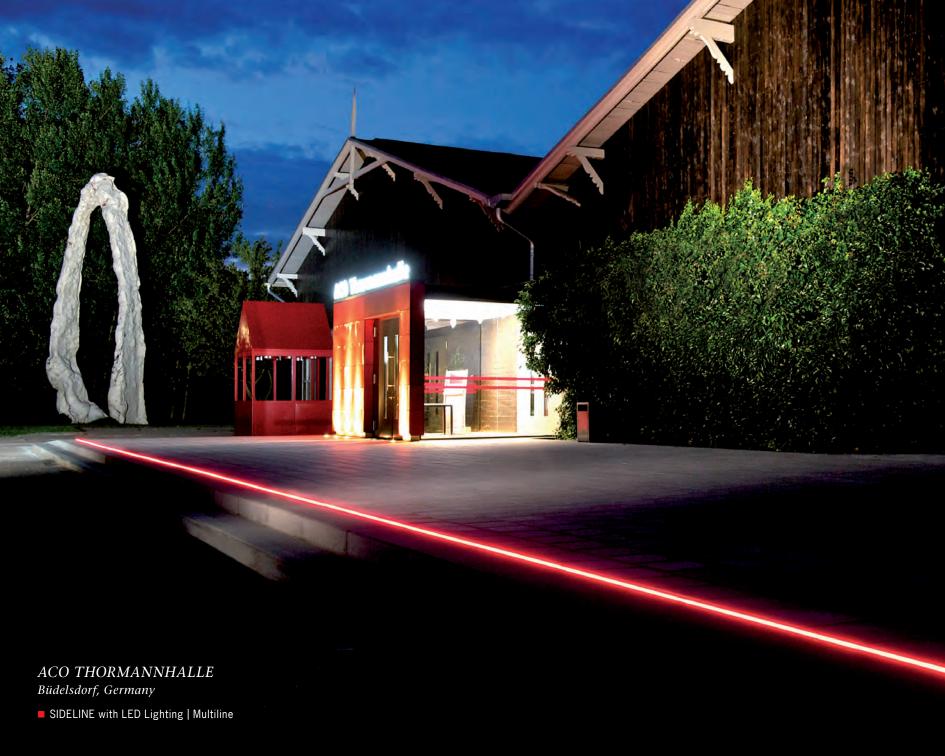

# LE PLACE DE LA FONTAINE CHAUDE

Dax, France

■ SIDELINE with LED Lighting | Multiline

"Light absorbs darkness, creating a safe haven."

Pavel Kosorin

RVT SINT-JOZEF
Ertvelde, Belgium

SIDELINE with LED Lighting | Multiline