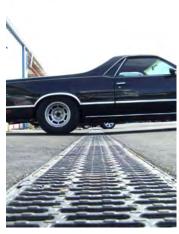

### **ACO PowerDrain and SK Heavy Duty Channel**

### **ACO Qmax Hydraulic Capacity Slot Channel**