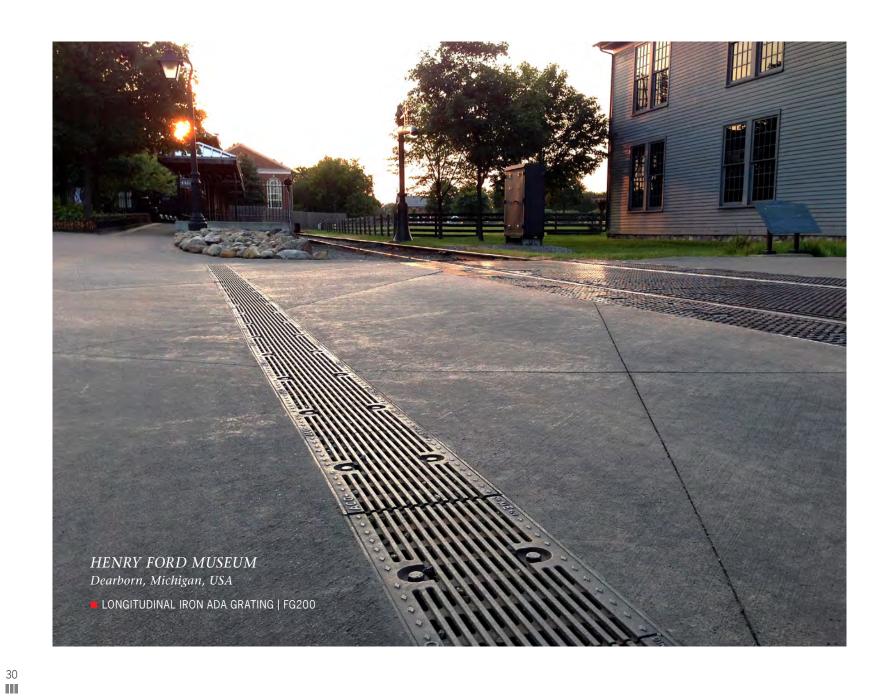

#### COLEGIO DEL AIRE

Zapopan, Mexico

PEDESTRIAN ZONE "FELDSCHMIEDE" Itzehoe, Germany