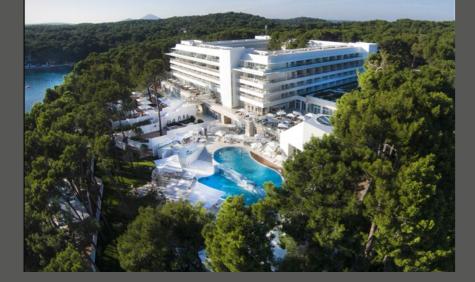

## Hotel Bellevue

Location: Lošinj, Chroatia

Architect: Andrija Rusan

Year of construction: 2014

## ACO design solutions for reconstruction

The renovation of Bellevue Hotel requires complete redesign of surface water management, which includes creating a modern and sustainable system, having in mind increased capacity of the building and also the raise in precipitation volumes in the area. The project involves a comprehensive range of products inside the building – including kitchen and roof drainage. A system solution for rainwater collection, treatment and infiltration system was designed with special focus was put on sustainability, environmental protection and long-term reliability.