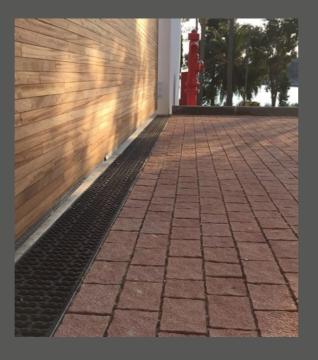

## ACO Products

- ACO Spin for green roof- gravity roof drainage
- ACO Stainless steel channels
- ACO Stainless steel hygienic gullies
- LIPU-Mobil mobile grease separator
- ACO TopTek ALU
- ACO TopTek SS
- ACO SK

78

- ACO MultiDrain
- ACO XtraDrain
- Oleopator-C grease separator
- ACO Stormbrixx infiltration system

## ACO design solutions for reconstruction

The renovation of Bellevue Hotel requires complete redesign of surface water management, which includes creating a modern and sustainable system, having in mind increased capacity of the building and also the raise in precipitation volumes in the area. The project involves a comprehensive range of products inside the building – including kitchen and roof drainage. A system solution for rainwater collection, treatment and infiltration system was designed with special focus was put on sustainability, environmental protection and long-term reliability.