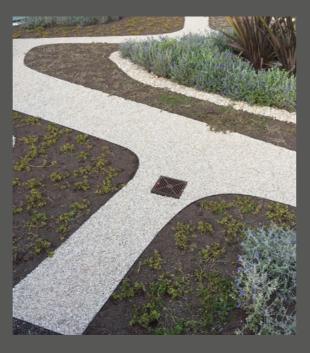

## ACO Products

- ACO Spin for green roof- gravity roof drainage
- ACO Stainless steel channels
- ACO Stainless steel hygienic gullies
- LIPU-Mobil mobile grease separator
- ACO TopTek ALU
- ACO TopTek SS
- ACO SK

78

- ACO MultiDrain
- ACO XtraDrain
- Oleopator-C grease separator
- ACO Stormbrixx infiltration system

## ACO design solutions for reconstruction

The renovation of Bellevue Hotel requires complete redesign of surface water management, which includes creating a modern and sustainable system, having in mind increased capacity of the building and also the raise in precipitation volumes in the area. The project involves a comprehensive range of products inside the building – including kitchen and roof drainage. A system solution for rainwater collection, treatment and infiltration system was designed with special focus was put on sustainability, environmental protection and long-term reliability.