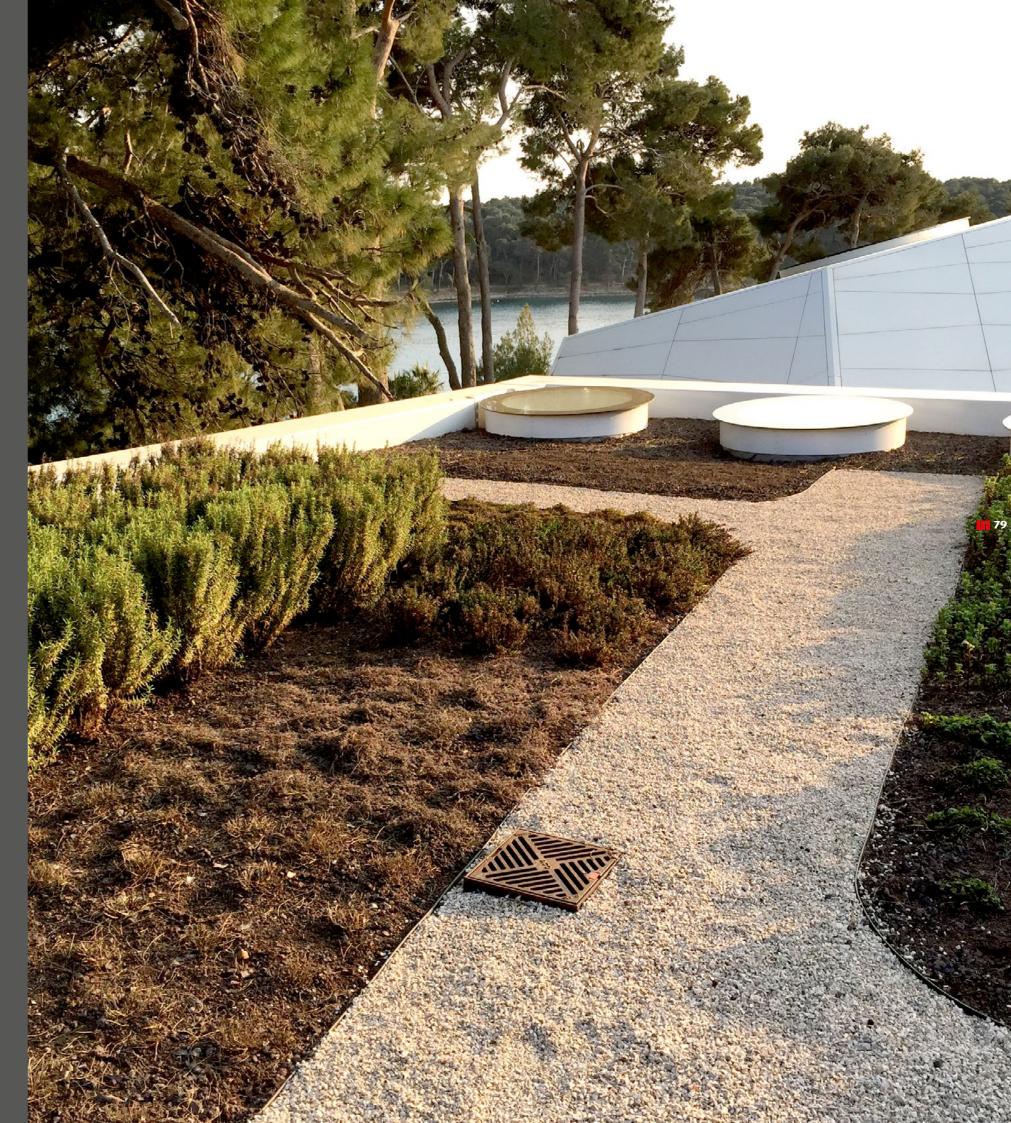

## ACO Products

- ACO Spin for green roof- gravity roof drainage
- ACO Stainless steel channels
- ACO Stainless steel hygienic gullies
- LIPU-Mobil mobile grease separator
- ACO TopTek ALU
- ACO TopTek SS
- ACO SK

78

- ACO MultiDrain
- ACO XtraDrain
- Oleopator-C grease separator
- ACO Stormbrixx infiltration system

## ACO design solutions for reconstruction

The renovation of Bellevue Hotel requires complete redesign of surface water management, which includes creating a modern and sustainable system, having in mind increased capacity of the building and also the raise in precipitation volumes in the area. The project involves a comprehensive range of products inside the building – including kitchen and roof drainage. A system solution for rainwater collection, treatment and infiltration system was designed with special focus was put on sustainability, environmental protection and long-term reliability.