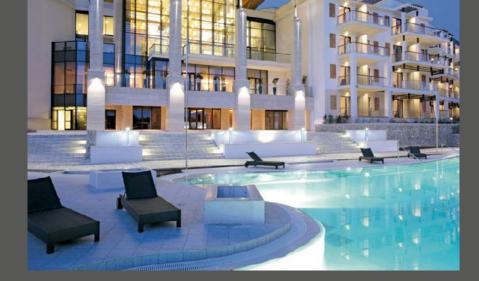

## Hotel Monte Mulini

Location: Croatia, Rovinj

Architect: Wimberly Allison Tong & Goo

Investor: Maistra d.d.

Year of construction: 2007/8

## **ACO** Solution

Hotel Monte Mulini is exclusive 5 star boutique hotel opened in March 2009. The architecture and design of the hotel, which in spite of modernity fits in with nature, is signed by the WATG - Wimberly Allison Tong & Goo architectural studio. The hotel is part of a protected park called Zlatni rt, right by the sea on the southern shore of Monte Mulini Hill, a few minutes' walk along the coast from the center of Rovinj. ACOs share in creating this luxury hotel was providing top drainage solutions on driveway and reception area in front of the hotel with Multiline channels with Guss gratings, ACO Multiline channels with stainless steel gratings and Areal grass grids on lawn sufaces around the pool, all rooms and suites have ACO ShowerDrain channels in their bathrooms, and kitchen is equipped with ACO Hydrojet grease separator.