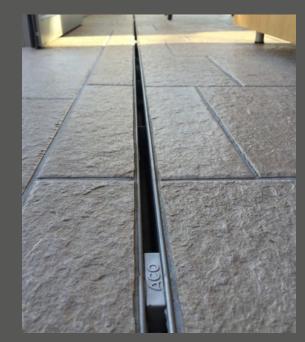

## ACO Products

- ACO MultiDrain line drainage

Year of construction: 2015

- ACO SK line drainage
  ACO Euroline Brickslot slot drainage
  ACO Uniface access covers
- ACO TopTek access covers

Opened in June 2015, Valamar Riviera's luxurious family resort Valamar Isabella Island Resort sits on the island of Sveti Nikola opposite Poreč town.

Surface drainage is efficiently solved by the ACO Brickslot system with narrow, decent absorbing grids that blend into the environment by following the facility's

In the prominent position of the pool sunbath and access to the surface drainage, it is emphasized by the ACO Multiline canal with a perforated grating that with its highgloss stainless steel surface emphasized the luxury of the building itself.