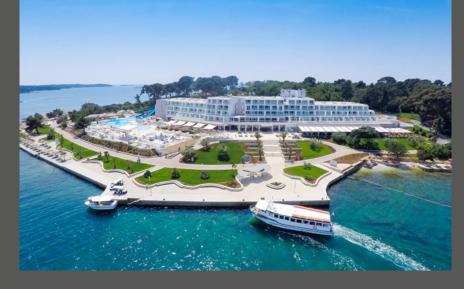

## Valamar Isabella Island Resort

**Location**: Croatia, Poreč (St. Nikola Island)

Architect: Mirna Malnar d.i.arh. (Anton d.o.o.)

Investor: Valamar Riviera d.d. Poreč

## ACO Products

- ACO MultiDrain line drainage

Year of construction: 2015

- ACO SK line drainage
  ACO Euroline Brickslot slot drainage
  ACO Uniface access covers
- ACO TopTek access covers

Opened in June 2015, Valamar Riviera's luxurious family resort Valamar Isabella Island Resort sits on the island of Sveti Nikola opposite Poreč town.