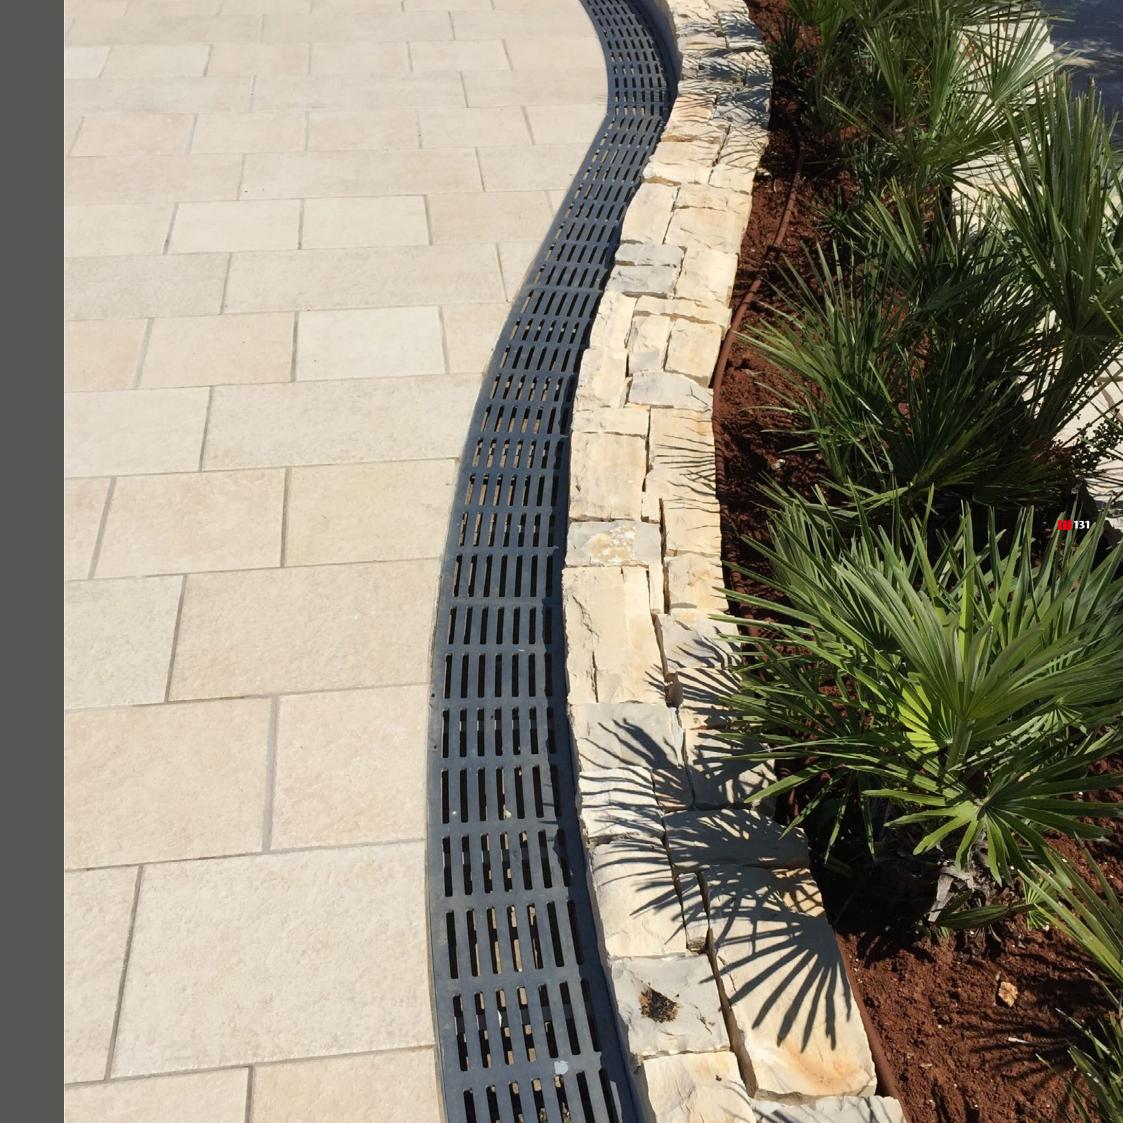

Surface drainage is efficiently solved by the ACO Brickslot system with narrow, decent absorbing grids that blend into the environment by following the facility's

In the prominent position of the pool sunbath and access to the surface drainage, it is emphasized by the ACO Multiline canal with a perforated grating that with its highgloss stainless steel surface emphasized the luxury of the building itself.