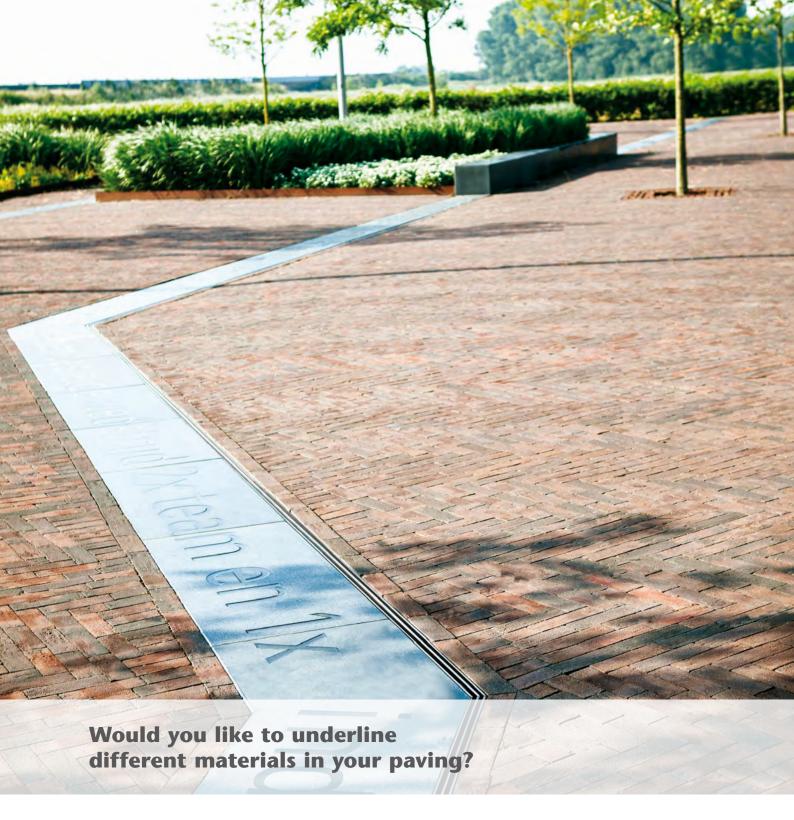

# **ACO DRAIN® SlotTop Triple**

SlotTop Triple is the playful variant. In combination with a colourful or patterned paving it creates a exciting design. It highlights drainage and enables architects to underlines, how functional elements can become aesthetical details.

As an additional quality, the SlotTop Triple has an even bigger intake area.