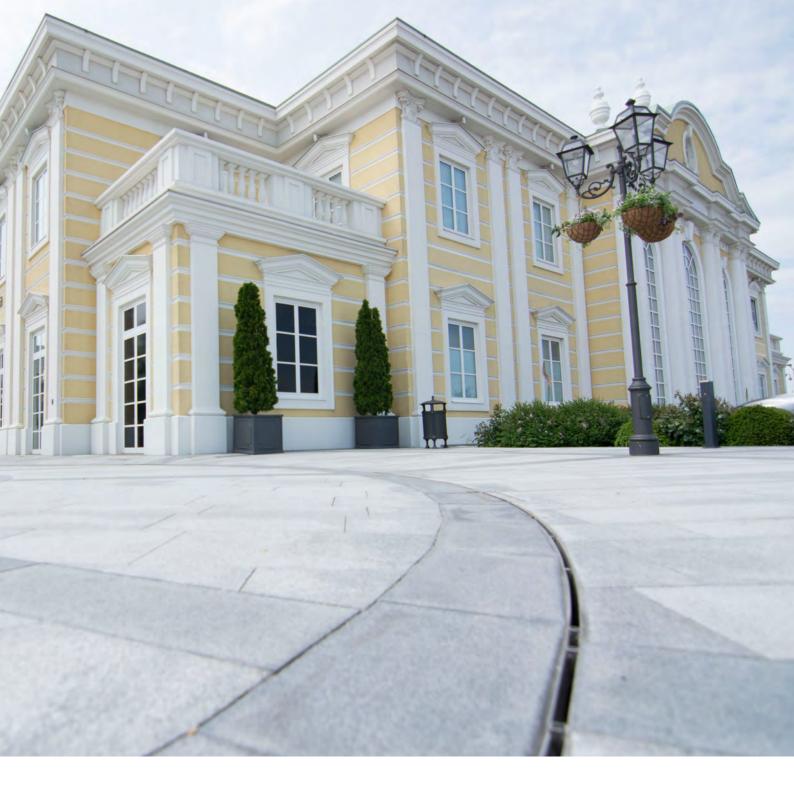

# ACO. The future of drainage.

Singularity and charisma are key elements in aesthetic surface designs as a part of architectural concepts.

Drainage is a significant and mandatory part of an homogenous appearance of surface design. Gratings and channels can influence the look of surfaces tremendously.

Line drainage, with it's two sided slope and less pipework, ensures supportive and clean optical appaerence.

The ACO DRAIN® SlotTop channels where developed to make both 'hiding' and 'highlighting' possible. Functionality and aesthetics always create a unique relationship.

The all-new ACO SlotTop range fits exactly the needs of timeless design.

As an architect you can utilize ACO DRAIN® SlotTop to create outstanding solutions.

Fresh designs such as Double, Triple and Strip together with newly added features will help to create playful and unique surfaces.