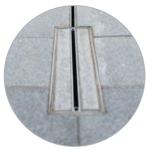

# **ACO DRAIN®** SlotTop Single

# Are you looking for inconspicuous line drainage?

# **ACO DRAIN® SlotTop Strip**

'Hide' or 'highlight' are two different approaches when deciding on surface design and drainage. The new SlotTop Strip is the inconspicuous but selfconfident choice. It's timeless style suits both to historical buildings and modern structures.