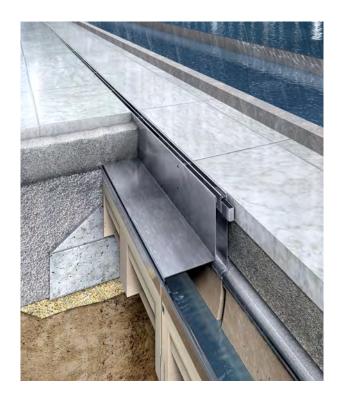

Line drainage, with it's two sided slope and less pipework, ensures supportive and clean optical appaerence.

The ACO DRAIN® SlotTop channels where developed to make both 'hiding' and 'highlighting' possible. Functionality and aesthetics always create a unique relationship.

## Bent edge

The horizontal edge is bent down. This way it is ensured, that there is no water leakage and no sand and dirt is getting into the channel.