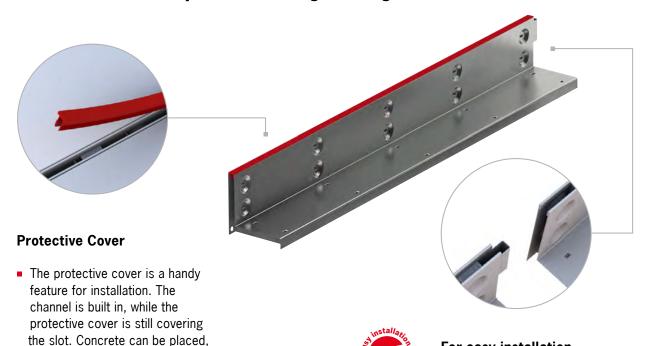

# What are the most important advantages during installation?

Once the surface is finished, the protective cover can be removed. No sand or dirt enters the channel. No scratches on the slot from installation.

paving or clay can be installed.