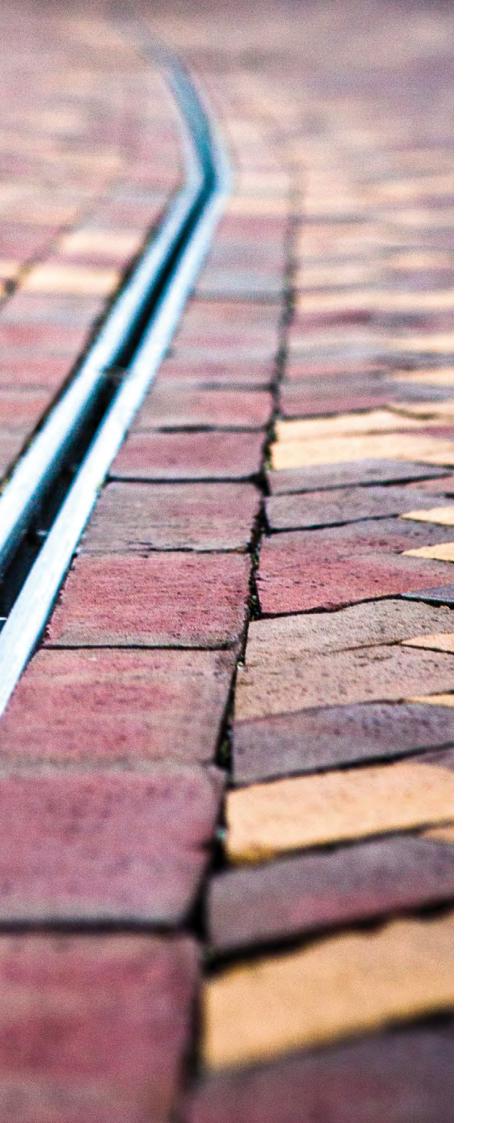

Line drainage, with it's two sided slope and less pipework, ensures supportive and clean optical appaerence.

The ACO DRAIN® SlotTop channels where developed to make both 'hiding' and 'highlighting' possible. Functionality and aesthetics always create a unique relationship.

# **ACO DRAIN® SlotTop Strip**

'Hide' or 'highlight' are two different approaches when deciding on surface design and drainage. The new SlotTop Strip is the inconspicuous but selfconfident choice. It's timeless style suits both to historical buildings and modern structures.