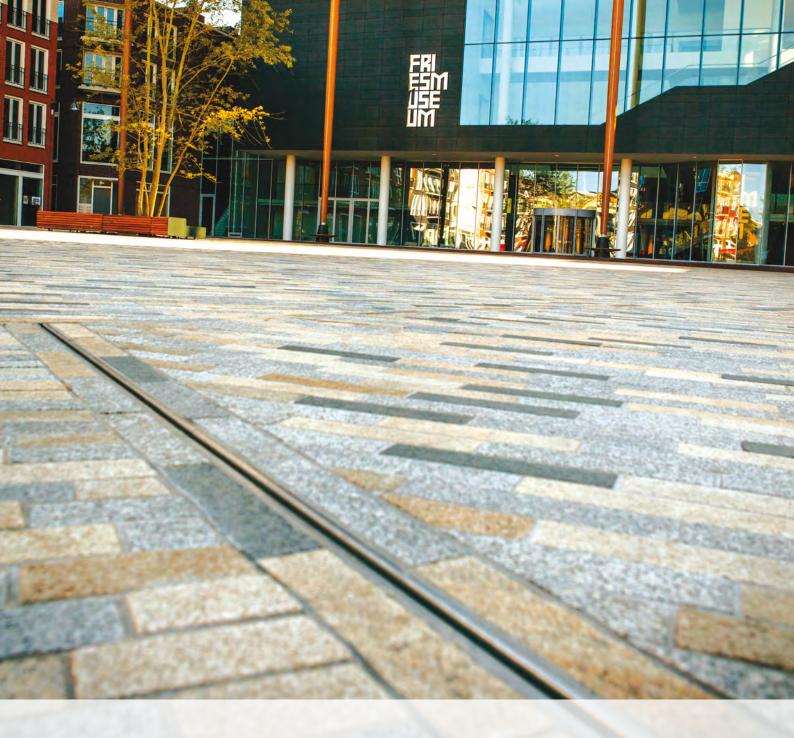

# **ACO DRAIN® SlotTop Double**

The SlotTop double is the right choice to highlight the clash of two materials. The two lines broadcast the differences and the unity at the same time.

Two parallel running lines can have a clean and calming effect and can counteract too much motion in the surface design.

Are you looking for drainage that helps you create unique surfaces?