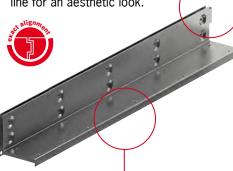

#### **Connector**

■ The new connector ensures easier

installation. This feature guarantees

that the slot channels form a coherent

line for an aesthetic look.

# For easy installation

 The connector ensures perfect gearing of the channels.
 This feature guarantees that the slot channels form a coherent line for an aesthetic look.