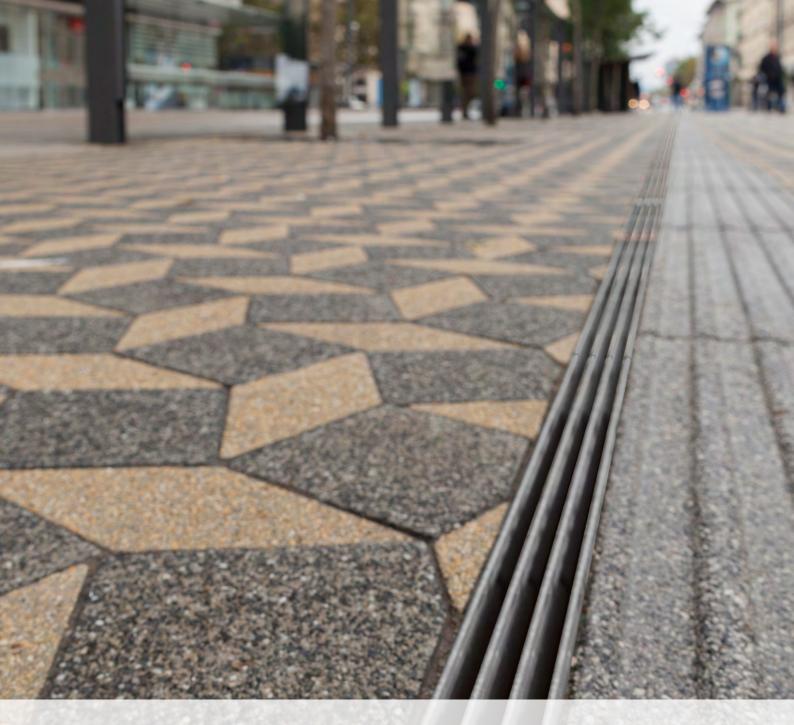

# **ACO DRAIN® SlotTop Strip**

'Hide' or 'highlight' are two different approaches when deciding on surface design and drainage. The new SlotTop Strip is the inconspicuous but selfconfident choice. It's timeless style suits both to historical buildings and modern structures.

# **ACO DRAIN® SlotTop Double**

The SlotTop double is the right choice to highlight the clash of two materials. The two lines broadcast the differences and the unity at the same time.

Two parallel running lines can have a clean and calming effect and can counteract too much motion in the surface design.

# **ACO DRAIN® SlotTop Triple**

SlotTop Triple is the playful variant. In combination with a colourful or patterned paving it creates a exciting design. It highlights drainage and enables architects to underlines, how functional elements can become aesthetical details.