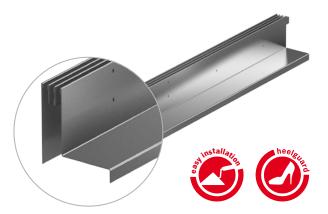

# ACO DRAIN® SlotTop Single

#### Connector

 The new connector ensures easier installation. This feature guarantees

that the slot channels form a coherent

line for an aesthetic look.

# The horizontal edge is bent down. This way it is ensured, that there

This way it is ensured, that there is no water leakage and no sand and dirt is getting into the channel.