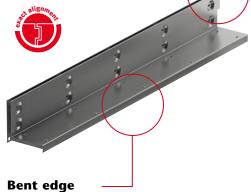

# The horizontal edge is bent down. This way it is ensured, that there

This way it is ensured, that there is no water leakage and no sand and dirt is getting into the channel.