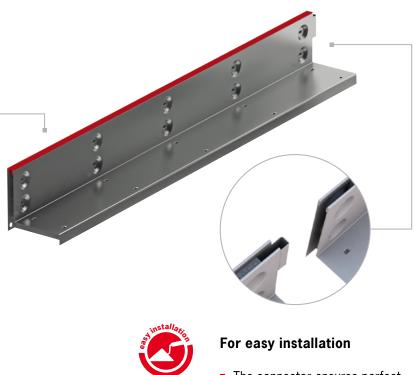

#### Connector

 The new connector ensures easier installation. This feature guarantees

that the slot channels form a coherent

line for an aesthetic look.

• Once the surface is finished, the protective cover can be removed. No sand or dirt enters the channel. No scratches on the slot from installation.

 The connector ensures perfect gearing of the channels.
 This feature guarantees that the slot channels form a coherent line for an aesthetic look.