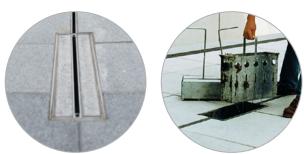

### Why are the SlotTops products so easy to clean and maintain?

The revision-element allows easy access (half meter lenght) to the channel

and can be lifted with the help of a special grating hook.

The integrated sump unit can be taken out, emptied, cleaned and put back again. Additionally the channel can be easily purged.