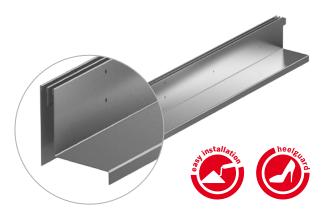

# ACO DRAIN® SlotTop Strip

'**Hide**' or '**highlight**' are two different approaches when deciding on surface design and drainage. The new SlotTop Strip is the inconspicuous but selfconfident choice. It's timeless style suits both to historical buildings and modern structures.

As an additional feature the width of the outside edge can be customised.

Would you like to underline different materials in your paving?