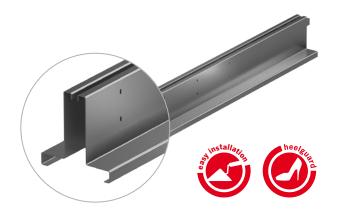

# **ACO DRAIN® SlotTop Double**

The SlotTop double is the right choice to highlight the clash of two materials. The two lines broadcast the differences and the unity at the same time.

Two parallel running lines can have a clean and calming effect and can counteract too much motion in the surface design.