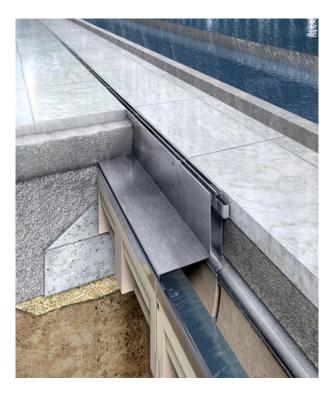

#### www.aco.com.gr

ACO. The future of drainage.

Singularity and charisma are key elements in aesthetic surface designs as a part of architectural concepts.

Drainage is a significant and mandatory part of an homogenous appearance of surface design. Gratings and channels can influence the look of surfaces tremendously.

Line drainage, with it's two sided slope and less pipework, ensures supportive and clean optical appaerence.

The ACO DRAIN<sup>®</sup> SlotTop channels where developed to make both `hiding` and `highlighting` possible. Functionality and aesthetics always create a unique relationship.

The all-new ACO SlotTop range fits exactly the needs of timeless design.

As an architect you can utilize ACO DRAIN® SlotTop to create outstanding solutions.

Fresh designs such as Double, Triple and Strip together with newly added features will help to create playful and unique surfaces.