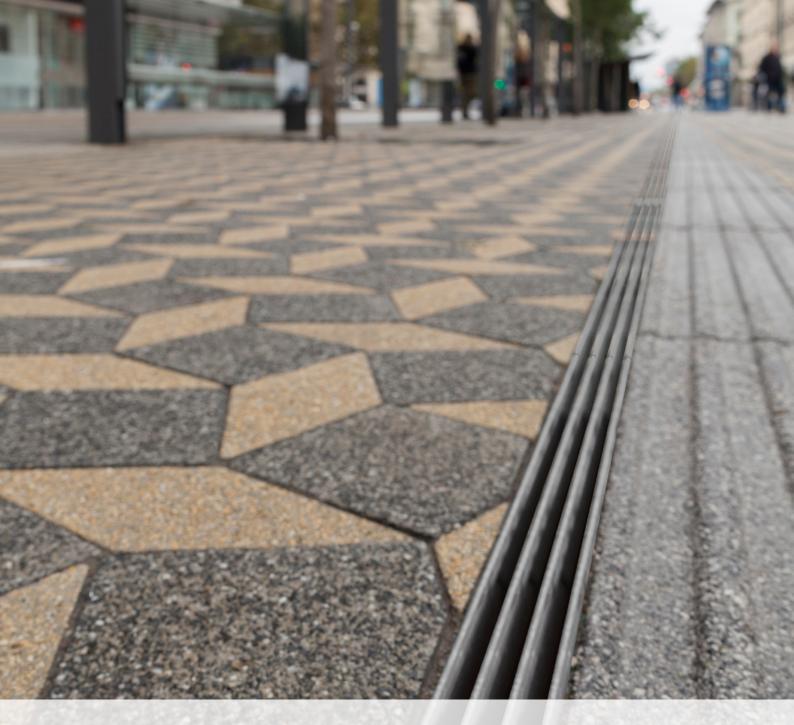

#### www.aco.com.gr

ACO. The future of drainage.

Singularity and charisma are key elements in aesthetic surface designs as a part of architectural concepts.

Drainage is a significant and mandatory part of an homogenous appearance of surface design. Gratings and channels can influence the look of surfaces tremendously.

Line drainage, with it's two sided slope and less pipework, ensures supportive and clean optical appaerence.

The ACO DRAIN<sup>®</sup> SlotTop channels where developed to make both `hiding` and `highlighting` possible. Functionality and aesthetics always create a unique relationship.